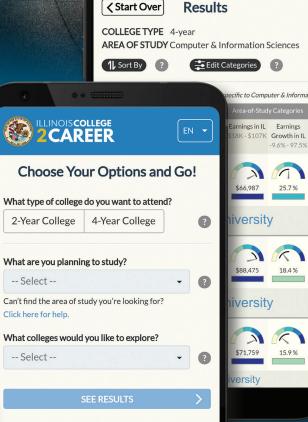

#### **ILLINOISCOLLEGE 2CAREER**

## Visit ILCollege2Career.com

ILLINOISCOLLEGE

Results

**AREA OF STUDY** Computer & Information Sciences

?

?

2

Edit Categories

?

ific to Computer & Informa

arnings in IL Earnings

X 0

versity

2

versity

\$71,759

ersity

\$88,475

\$66,987

\$107K Growth in IL

25.7%

18.4 %

159%

Start Over

1 Sort By ?

ILLINOISCOLLEGE

**Choose Your Options and Go!** 

4-Year College

What type of college do you want to attend?

2-Year College

-- Select --

-- Select --

What are you planning to study?

COLLEGE TYPE 4-vear